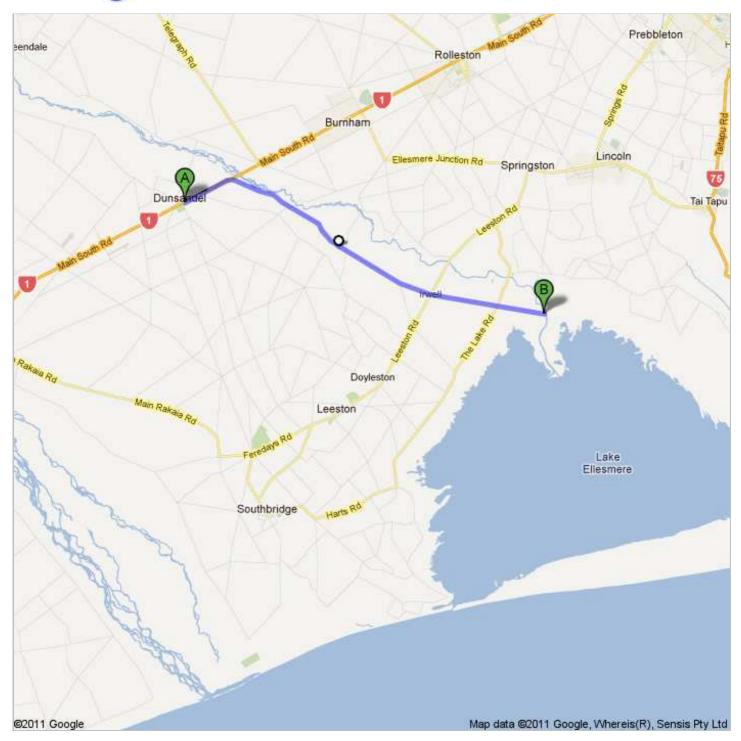

## Directions to 11 Selwyn Lake Rd, Leeston 7683 21.6 km – about 35 mins

## Head northeast on Main South Rd toward Boundary Creek Rd About 2 mins

go 2.9 km total 2.9 km

2. Turn right onto Selwyn Lake Rd

Destination will be on the right

go 18.8 km total 21.6 km

About 33 mins

11 Selwyn Lake Rd, Leeston 7683